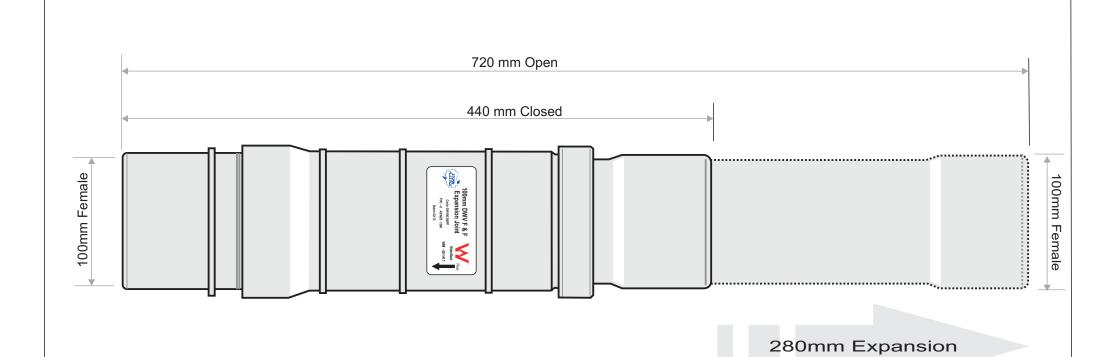

Please refer to Storm Plastics Table No. SP -1 for additional details on flow gradients and installation

| Drawing No. SP 16D | N                                                                            | OT DRAWN TO SCALE                     |
|--------------------|------------------------------------------------------------------------------|---------------------------------------|
| PRODUCT NAME       | F & F Expansion Joint allowing up to 280mm movement                          |                                       |
| CODE               | DW100280FF                                                                   |                                       |
| COMPANY            | STORM PLASTICS (SA) Pty Ltd                                                  | STORM PLASTICS                        |
| DRAWING DATE       | Orig. 20 June, 2018                                                          |                                       |
| MATERIAL           | Poly Vinyl Chloride - PVC - U                                                | , , , , , , , , , , , , , , , , , , , |
| DIMENSIONS         | All dimensions shown are nominal in mm and subject to change without notice. |                                       |